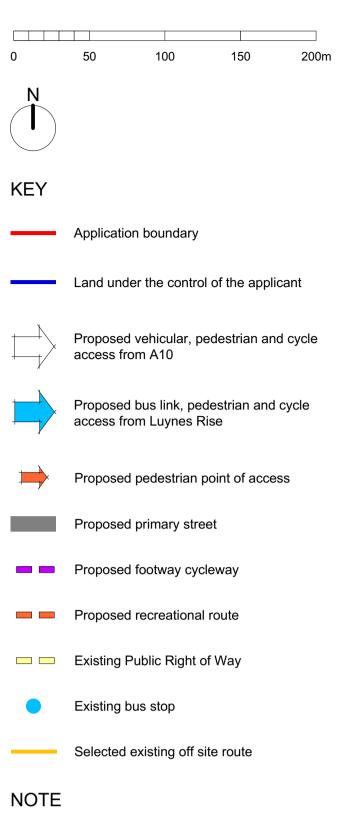

All proposed streets and routes are indicative alignments and subject to future approvals

| P04                                                                   | 08/06/2023                                         | Roundabout added                                       |                       |                                                                                                                                   | СТН | KMN       |
|-----------------------------------------------------------------------|----------------------------------------------------|--------------------------------------------------------|-----------------------|-----------------------------------------------------------------------------------------------------------------------------------|-----|-----------|
| P03                                                                   | P03 26/05/2023 Title block and key amended.        |                                                        |                       |                                                                                                                                   |     | KMN       |
| P02                                                                   | 02 19/05/2023 A10 access amended; minor amendments |                                                        |                       |                                                                                                                                   | JMG | KMN       |
| P01                                                                   | 21/04/2023                                         | First issue.                                           |                       |                                                                                                                                   | JMG | KMN       |
| rev                                                                   | date                                               | description                                            |                       |                                                                                                                                   | drn | chk       |
| 3                                                                     | fpci                                               | environmental asse<br>landscape<br>urban<br>e<br>archi |                       | FPCR Environmen<br>Lockington Hall<br>Lockington<br>Derby<br>DE74 2RH<br>t: 01509 672772<br>e: mail@fpcr.co.u<br>w: www.fpcr.co.u | k   | esign Ltd |
| Countryside Partnerships and Vistry Homes                             |                                                    |                                                        |                       |                                                                                                                                   |     |           |
| <sup>project</sup><br>Buntingford West,<br>Buntingford, Hertfordshire |                                                    |                                                        |                       |                                                                                                                                   |     |           |
| drawing title<br>PARAMETERS PLAN 2:<br>ACCESS & MOVEMENT              |                                                    |                                                        |                       |                                                                                                                                   |     |           |
| <sub>scale</sub><br>1:25                                              | 00 @ A1                                            | <sup>drn</sup><br>JMG                                  | <sup>chk</sup><br>KMN | date created<br>April 2023                                                                                                        | 3   |           |