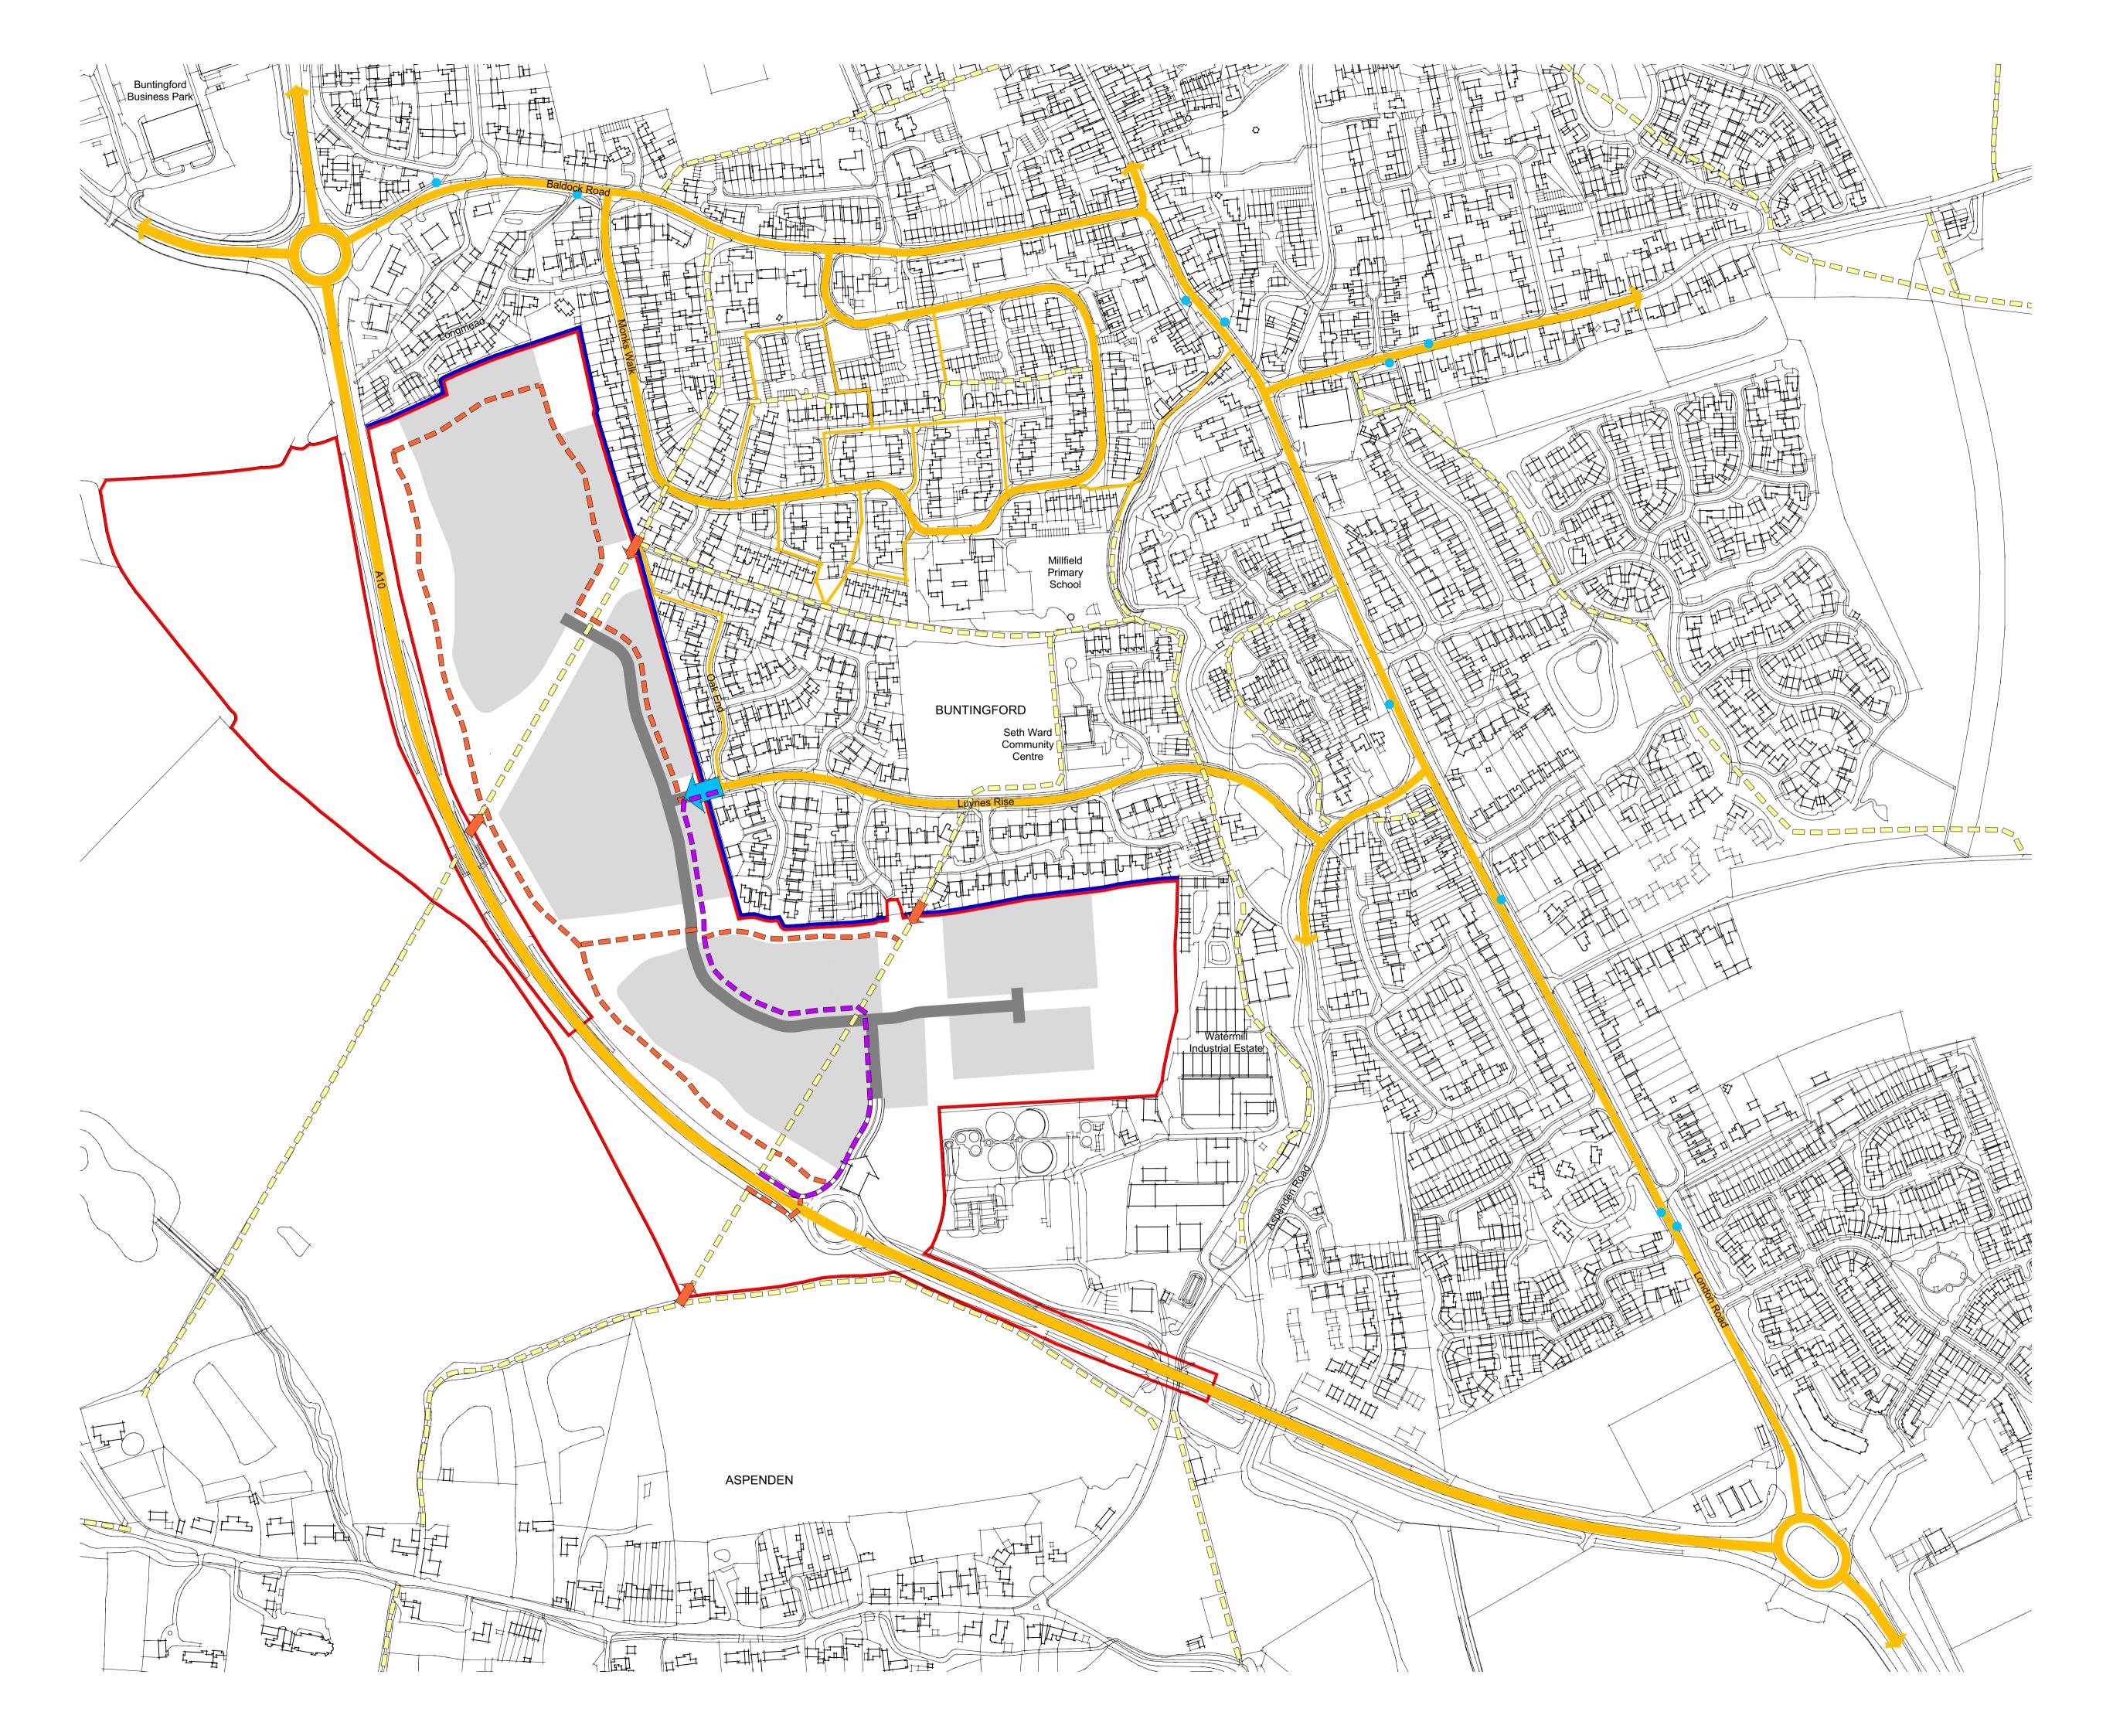

All proposed streets and routes are indicative alignments and subject to future approvals

| P04                                                                   | 08/06/2023                                         | Roundabout added                                       |                       |                                                                                                                                   | СТН | KMN       |
|-----------------------------------------------------------------------|----------------------------------------------------|--------------------------------------------------------|-----------------------|-----------------------------------------------------------------------------------------------------------------------------------|-----|-----------|
| P03                                                                   | P03 26/05/2023 Title block and key amended.        |                                                        |                       |                                                                                                                                   |     | KMN       |
| P02                                                                   | 02 19/05/2023 A10 access amended; minor amendments |                                                        |                       |                                                                                                                                   | JMG | KMN       |
| P01                                                                   | 21/04/2023                                         | First issue.                                           |                       |                                                                                                                                   | JMG | KMN       |
| rev                                                                   | date                                               | description                                            |                       |                                                                                                                                   | drn | chk       |
| 3                                                                     | fpci                                               | environmental asse<br>landscape<br>urban<br>e<br>archi |                       | FPCR Environmen<br>Lockington Hall<br>Lockington<br>Derby<br>DE74 2RH<br>t: 01509 672772<br>e: mail@fpcr.co.u<br>w: www.fpcr.co.u | k   | esign Ltd |
| Countryside Partnerships and Vistry Homes                             |                                                    |                                                        |                       |                                                                                                                                   |     |           |
| <sup>project</sup><br>Buntingford West,<br>Buntingford, Hertfordshire |                                                    |                                                        |                       |                                                                                                                                   |     |           |
| drawing title<br>PARAMETERS PLAN 2:<br>ACCESS & MOVEMENT              |                                                    |                                                        |                       |                                                                                                                                   |     |           |
| <sub>scale</sub><br>1:25                                              | 00 @ A1                                            | <sup>drn</sup><br>JMG                                  | <sup>chk</sup><br>KMN | date created<br>April 2023                                                                                                        | 3   |           |